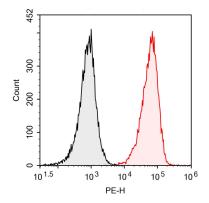

Image:

RAW264.7 cells are stained with PE Anti-Mouse CD14 Antibody(red histogram) or PE Rat IgG2a Isotype Control (black histogram).