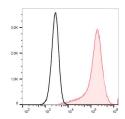

Image:

Staining of the U266 cell line with PE Anti-Human CD138 Antibody(B-B4) (filled red histogram) or PE Mouse IgG1,  $\kappa$  Isotype Control (empty black histogram). Total viable cells were used for analysis.