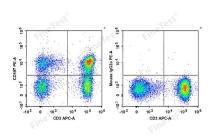

Image:

Human peripheral blood lymphocytes are stained with APC Anti-Human CD3 Antibody and PE Anti-Human CD197 Antibody (Left). Lymphocytes are stained with APC Anti-Human CD3 Antibody and PE Mouse IgG2a, κ Isotype Control (Right).