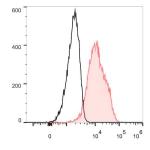

## Image:

THP-1 cell are stained with PE Anti-Human CD105 Antibody (filled red histogram) or PE Mouse IgG1, κ Isotype Control (empty black histogram).