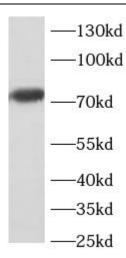

## Immunogen information

Immunogen: zinc finger, BED-type containing 1

Synonyms: ALTE|DREF|dREF homolog|hDREF|KIAA0785|TRAMP|ZBED1

Observed MW: 78 kDa
Uniprot ID: 096006

## **Application**

Reactivity: Human, Mouse
Tested Application: ELISA, WB

Recommended dilution: WB: 1:500-1:2000

Image:

Jurkat cells were subjected to SDS PAGE followed by western blot with FNab11044 at dilution of 1:1000