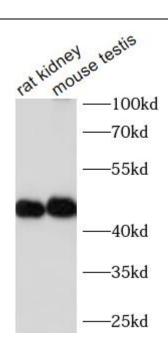

## Immunogen information

Immunogen: L-lactate dehydrogenase A-like 6B

Synonyms: LDHL|DH6B|LDHAL6|LDHAL6B

Observed MW: 42 kDa
Uniprot ID: Q9BYZ2

## **Application**

Reactivity: Mouse, Rat

Tested Application: ELISA, WB, IF

Recommended dilution: WB: 1:500-1:2000; IF: 1:50-1:200

Image:

Various lysates were subjected to SDS PAGE followed by western blot with FNab11041 at dilution of 1:1000