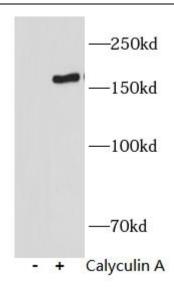

## **Application**

Reactivity: Human

Tested Application: WB

Recommended dilution: WB: 1:500 - 1:1000

Image:

Hela cells were subjected to SDS PAGE followed by western blot with FNab11029 at dilution of 1:500. Hela cells were treated by Calyculin A (100 nM) at 37°C for 30 minutes after serum-starvation overnight.