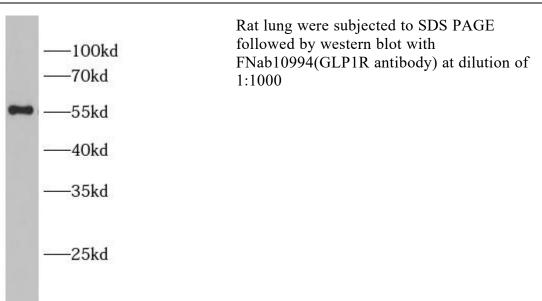

## Application

| Reactivity:                            | Mouse, Rat |  |  |
|----------------------------------------|------------|--|--|
| Tested Application:                    | ELISA, WB  |  |  |
| Recommended dilution: WB: 1:500-1:2000 |            |  |  |
| Image:                                 |            |  |  |