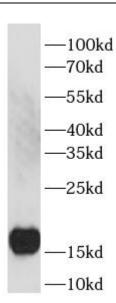

# **Background**

Acetylation and De-acetylation are the important reaction in epigenetic. Many proteins, especially Histone, are with Acetylated of Lysine. This antibody is used to detect the Acetylation of Lysine. The 17 kDa in our detection is Acetylated Histone.

## Immunogen information

Immunogen: Peptide

Synonyms: Acetylation Lysine | Acetylation | Ac-lysine

Observed MW: 17 kDa

### **Application**

Reactivity: chemical compound

Tested Application: WB, IF

Recommended dilution: WB: 1:500-1:2000; IF: 1:50-1:500

Image:

Hela cells were subjected to SDS PAGE followed by western blot with FNab10980 at dilution of 1:1000