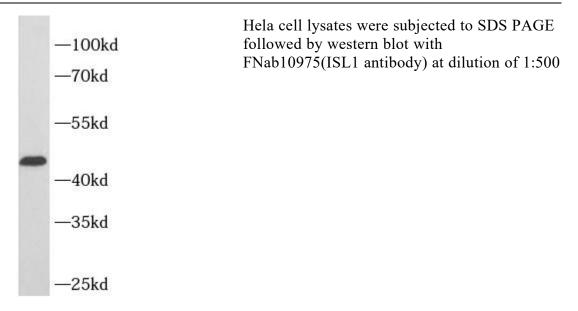

## Immunogen information

| Immunogen:   | Insulin gene enhancer protein ISL-1          |
|--------------|----------------------------------------------|
| Synonyms:    | ISL1 Islet-1 ISLET1 ISL LIM homeobox 1 Isl 1 |
| Observed MW: | 50 kDa                                       |
| Uniprot ID : | P61371                                       |

## Application

Reactivity:HumanTested Application:WBRecommended dilution:WB: 1:500-1:2000Image:Image: