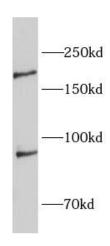

## **Application**

Reactivity: Human, Mouse

Tested Application: WB

Recommended dilution: WB: 1:500-1:2000

Image:

293T cells were subjected to SDS PAGE followed by western blot with FNab10942(SLC4A10 antibody) at dilution of 1:1000