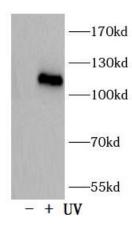

## **Application**

Reactivity: Human, Mouse, Rat

Tested Application: WB

Recommended dilution: WB: 1:500-1:2000

Image:

NIH/3T3 cells were subjected to SDS PAGE followed by western blot with FNab10919 at dilution of 1:1000.NIH/3T3 cells were treated by UV at room temperature for 15-30 minutes.