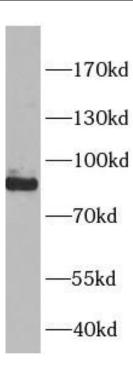

## Immunogen information

Immunogen: Solute carrier family 26 member 3

Synonyms: Chloride anion exchanger Down-regulated in adenoma (Protein

DRA)|Solute carrier family 26 member 3|SLC26A3|DRA

Observed MW: 85 kDa Uniprot ID: P40879

## **Application**

Reactivity: Human

Tested Application: WB

Recommended dilution: WB: 1:500-1:2000

Image:

NCI-H125 cells were subjected to SDS PAGE followed by western blot with FNab10913 at dilution of 1:1000.