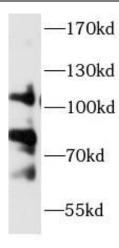

Observed MW: 80-120 kDa
Uniprot ID: A8K7I4

## **Application**

Reactivity: Human, Mouse, Rat

Tested Application: ELISA, WB

Recommended dilution: WB: 1:500 - 1:2000

Image:

mouse uterus were subjected to SDS PAGE followed by western blot with FNab10859(CLCA1 antibody) at dilution of 1:1000