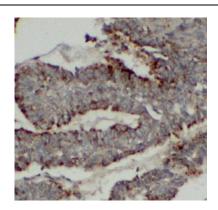

Recommended dilution: WB: 1:500 - 1:2000; IHC: 1:50 - 1:200

Image:

Immunohistochemistry of paraffin-embedded human liver cancer tissue slide using FNab10845(RPL36 Antibody) at dilution of 1:100

Hela cells were subjected to SDS PAGE followed by western blot with FNab10845(RPL36 antibody) at dilution of 1:1000