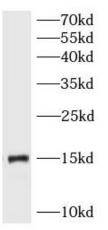

Recommended dilution: WB: 1:500 - 1:2000; IHC: 1:50 - 1:200

Image:

Immunohistochemistry of paraffin-embedded human liver cancer tissue slide using FNab10845(RPL36 Antibody) at dilution of 1:100

Hela cells were subjected to SDS PAGE followed by western blot with FNab10845(RPL36 antibody) at dilution of 1:1000

## Immunogen information

Immunogen: ribosomal protein L36

Synonyms: Large ribosomal subunit protein eL36|60S ribosomal protein L36|RPL36

Observed MW: 15 kDa
Uniprot ID: Q9Y3U8

**Application** 

Reactivity: Human, Mouse, Rat Tested Application: ELISA, WB, IHC