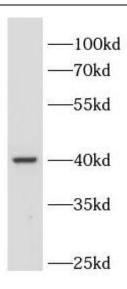

(IUF-1)|Islet/duodenum homeobox-1 (IDX-1)|Somatostatin-

transactivating factor 1 (STF-1)|PDX1|IPF1|STF1

Observed MW: 40 kDa Uniprot ID: P52945

## **Application**

Reactivity: Human, Mouse, Rat

Tested Application: ELISA, WB

Recommended dilution: WB: 1:500 - 1:2000

Image:

HepG2 cells were subjected to SDS PAGE followed by western blot with FNab10837(PDX1 antibody) at dilution of 1:1000