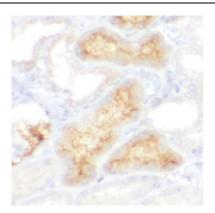

### **Application**

Reactivity: Human

Tested Application: ELISA, IHC

Recommended dilution: IHC: 1:20-1:200

Image:

Immunohistochemistry of paraffin-embedded human kidney tissue slide using FNab10782(ITFG1 Antibody) at dilution of 1:100