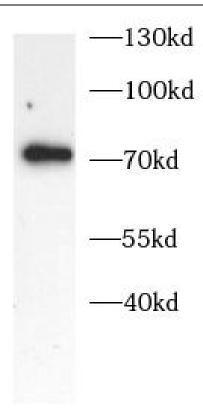

## **Application**

Reactivity: Human, Mouse, Rat

Tested Application: ELISA, WB

Recommended dilution: WB: 1:500-1:2000

Image:

Hela cell lysates were subjected to SDS PAGE followed by western blot with FNab10755(GP73 antibody) at dilution of 1:1000