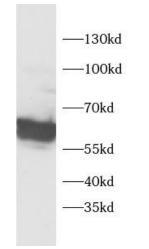

## Application

| Reactivity:                                             | Human, Mouse, Rat |  |  |
|---------------------------------------------------------|-------------------|--|--|
| Tested Application:                                     | ELISA, WB, IHC    |  |  |
| Recommended dilution: WB: 1:500-1:1000; IHC: 1:20-1:200 |                   |  |  |
| Image:                                                  |                   |  |  |

Immunohistochemistry of paraffin-embedded human breast cancer tissue slide using FNab10712(P4HA1 antibody) at dilution of 1:100

A431 cells were subjected to SDS PAGE followed by western blot with FNab10712(P4HA1 antibody) at dilution of 1:600