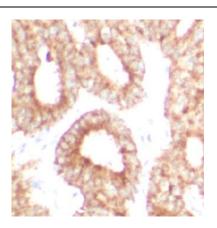

## Application

| Reactivity:                                             | Human, Mouse, Rat |  |  |
|---------------------------------------------------------|-------------------|--|--|
| Tested Application:                                     | ELISA, WB, IHC    |  |  |
| Recommended dilution: WB: 1:500-1:1000; IHC: 1:20-1:200 |                   |  |  |
| Image:                                                  |                   |  |  |

Immunohistochemistry of paraffin-embedded human breast cancer tissue slide using FNab10712(P4HA1 antibody) at dilution of 1:100

A431 cells were subjected to SDS PAGE followed by western blot with FNab10712(P4HA1 antibody) at dilution of 1:600