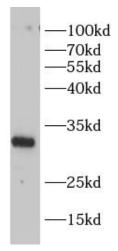

Mouse eye lysates were subjected to SDS PAGE followed by western blot with FNab10698(HES1 antibody) at dilution of 1:500