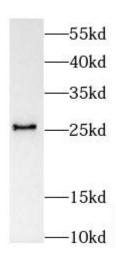

## Immunogen information

Immunogen: Kinetochore protein Spc24

Synonyms: hSpc24, Kinetochore protein Spc24, SPBC24, SPC24

Observed MW: 26 kDa Uniprot ID: Q8NBT2

## **Application**

Reactivity: Human

Tested Application: ELISA, WB

Recommended dilution: WB: 1:500-1:2000

Image:

Hela cells were subjected to SDS PAGE followed by western blot with FNab10681(SPC24 antibody) at dilution of 1:1000