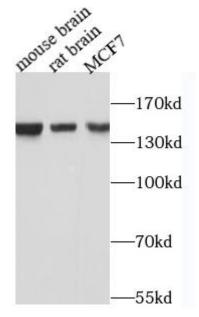

Various lysates were subjected to SDS PAGE followed by western blot with FNab10657(GLI1 antibody) at dilution of 1:1000