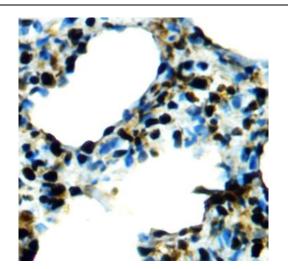

## **Application**

Reactivity: Human, Mouse, Rat Tested Application: ELISA, IHC, WB, IF

Recommended dilution: WB: 1:500-1:2000; IHC: 1:20-1:200; IF: 1:20-1:200

Image:

Immunohistochemistry of paraffin-embedded rat lung using FNab10657(GLI1 antibody) at dilution of 1:100