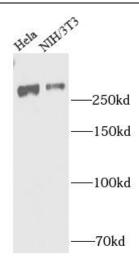

## **Application**

Reactivity: Human, Mouse

Tested Application: WB

Recommended dilution: WB: 1:500-1:2000

Image:

Various lysates were subjected to SDS PAGE followed by western blot with FNab10640(BRWD1 Antibody) at dilution of 1:1000