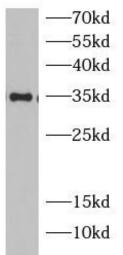

morphogenetic protein|Prostate differentiation factor|GDF15|MIC1|PDF|PLAB|PTGFB

Observed MW: 34 kDa Uniprot ID: Q99988

HT1080 cell lysates were subjected to SDS PAGE followed by western blot with FNab10629(GDF15 antibody) at dilution of 1:1000