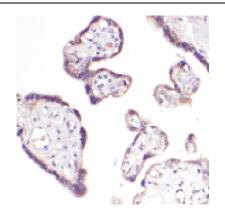

## **Application**

Reactivity: Human
Tested Application: WB, IHC

Recommended dilution: WB: 1:500-1:2000; IHC: 1:50-1:200

Image:

Immunohistochemistry of paraffin-embedded human placenta using FNab10629(GDF15 antibody) at dilution of 1:100