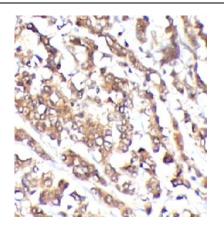

## **Application**

Reactivity: Human, Mouse

Tested Application: ELISA, WB, IHC

Recommended dilution: WB: 1:500 - 1:2000; IHC: 1:50 - 1:200

Image:

Immunohistochemistry of paraffin-embedded human colon tissue slide using FNab10530(SELENBP1 Antibody) at dilution of 1:100