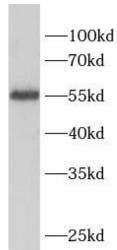

MCF7 cells were subjected to SDS PAGE followed by western blot with FNab10530(SELENBP1 antibody) at dilution of 1:1000