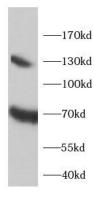

family 1 member 2|SLC1A2|EAAT2|GLT1

Observed MW: 70 kDa, 130 kDa

Uniprot ID: P43004

293T cells were subjected to SDS PAGE followed by western blot with FNab10455(EAAT2 antibody) at dilution of 1:1000