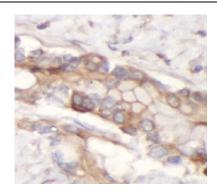

## **Application**

Reactivity: Human, Mouse, Rat

Tested Application: ELISA, WB, IHC

Recommended dilution: WB: 1:500-1:2000; IHC: 1:20-1:200

Image:

Immunohistochemistry of paraffin-embedded human pancreas using FNab10455(EAAT2 antibody) at dilution of 1:50