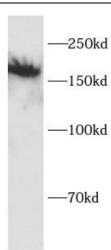

Observed MW: 175 kDa Uniprot ID: P20701

## **Application**

Reactivity: Human

Tested Application: ELISA, WB

Recommended dilution: WB: 1:500-1:2000

Image:

HepG2 cells were subjected to SDS PAGE followed by western blot with FNab10427(CD11A antibody) at dilution of 1:500