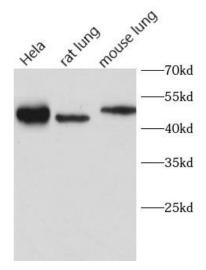

Various lysates were subjected to SDS PAGE followed by western blot with FNab10420(CAV1 antibody) at dilution of 1:1000