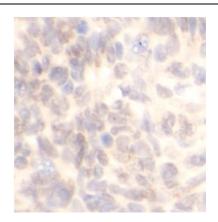

## **Application**

Reactivity: Human, Mouse, Rat Tested Application: ELISA, WB, IHC

Recommended dilution: WB: 1:500 - 1:2000; IHC: 1:50 - 1:200

Image:

Immunohistochemistry of paraffin-embedded human breast cancer tissue slide using FNab10420(Caveolin-1 Antibody) at dilution of 1:200