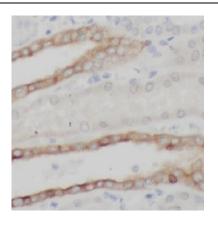

## **Application**

Reactivity: Human, Mouse

Tested Application: ELISA, IHC, WB

Recommended dilution: WB: 1:500 - 1:2000; IHC: 1:50 - 1:200

Image:

Immunohistochemistry of paraffin-embedded human kidney tissue slide using FNab10415(KRT7 Antibody) at dilution of 1:50