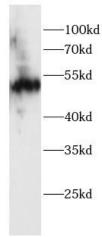

Hela cells were subjected to SDS PAGE followed by western blot with FNab02217(KRT7 antibody) at dilution of 1:1000