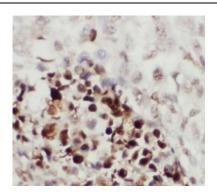

## **Application**

Reactivity: Human, Mouse, Rat

Tested Application: ELISA, WB, IHC

Recommended dilution: WB: 1:500-1:2000; IHC: 1:20-1:200

Image:

Immunohistochemistry of paraffin-embedded human lung cancer using FNab10329(ITCH antibody) at dilution of 1:100