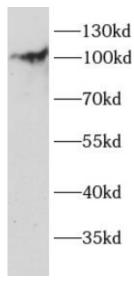

Observed MW: 103 kDa Uniprot ID: Q96J02

THP-1 cells were subjected to SDS PAGE followed by western blot with FNab10329(ITCH antibody) at dilution of 1:1000