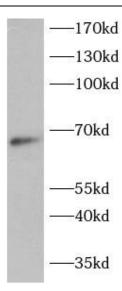

## Immunogen information

Immunogen: Proto-oncogene c-Rel

Synonyms: Proto-oncogene c-Rel|REL

Observed MW: 68 kDa Uniprot ID: Q04864

## **Application**

Reactivity: Human, Rat
Tested Application: ELISA, WB

Recommended dilution: WB: 1:500-1:2000

Image:

Rat heart were subjected to SDS PAGE followed by western blot with FNab10326(REL antibody) at dilution of 1:1000