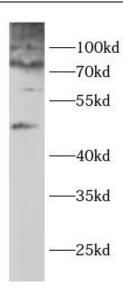

## Immunogen information

Immunogen: glycogen synthase 2

Synonyms: Glycogen [starch] synthase, liver|Glycogen synthase 2|GYS2

Observed MW: 81 kDa
Uniprot ID: P54840

## **Application**

Reactivity: Mouse

Tested Application: ELISA, WB

Recommended dilution: WB: 1:200 - 1:2000

Image:

mouse liver were subjected to SDS PAGE followed by western blot with FNab10323( GYS2 Antibody) at dilution of 1:1000