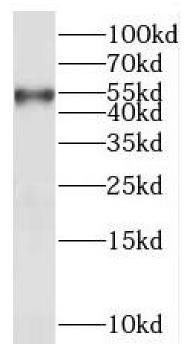

Hela cells were subjected to SDS PAGE followed by western blot with FNab10227(akt1 antibody) at dilution of 1:1000