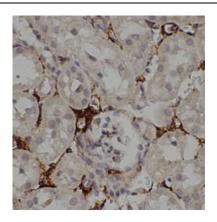

## **Application**

Reactivity: Human, rat

Tested Application: ELISA, WB, IHC

Recommended dilution: WB: 1:500-1:2000; IHC: 1:50-1:500

Image:

Immunohistochemistry of paraffin-embedded Rat kidney tissue slide using FNab10227(akt1 antibody) at dilution of 1:200