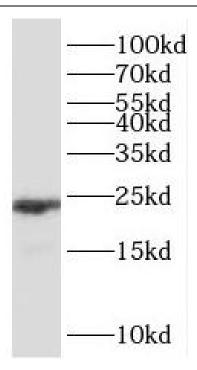

## Immunogen information

Immunogen: Peptidyl-prolyl cis-trans isomerase B

Synonyms: Peptidyl-prolyl cis-trans isomerase B (PPIase B)|CYP-S1|Cyclophilin

B|Rotamase B|S-cyclophilin (SCYLP)|PPIB|CYPB

Observed MW: 23 kDa Uniprot ID: P23284

## **Application**

Reactivity: Human, Rat Tested Application: ELISA, WB

Recommended dilution: WB: 1:500-1:2000

Image:

Rat brain tissue were subjected to SDS PAGE followed by western blot with FNab10219(CYPB antibody) at dilution of 1:1000