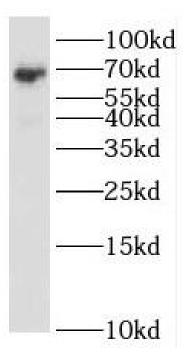

### Immunogen information

Immunogen: Proto-oncogene c-Rel

Synonyms: Proto-oncogene c-Rel|REL

Observed MW: 68 kDa Uniprot ID: Q04864

## **Application**

Reactivity: Human, Rat Tested Application: ELISA, WB

Recommended dilution: WB: 1:500-1:2000

Image:

HL60 cells were subjected to SDS PAGE followed by western blot with FNab10214(REL antibody) at dilution of 1:1000