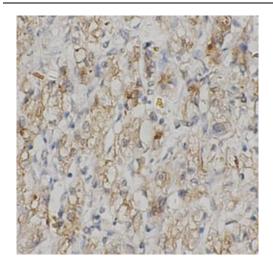

Immunohistochemistry of paraffin-embedded human kidney cancer tissue slide using FNab10201(SHBG antibody) at dilution of 1:200

Rat testis were subjected to SDS PAGE followed by western blot with FNab10201(SHBG antibody) at dilution of 1:1000