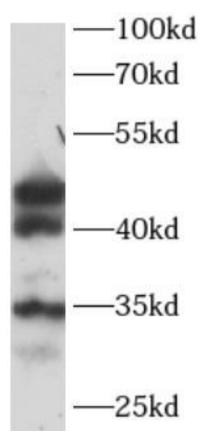

### Immunogen information

| Immunogen:   | Sex hormone-binding globulin                                                                                                                                                                                              |
|--------------|---------------------------------------------------------------------------------------------------------------------------------------------------------------------------------------------------------------------------|
| Synonyms:    | Sex hormone-binding globulin (SHBG) Sex steroid-binding protein<br>(SBP) Testis-specific androgen-binding protein (ABP) Testosterone-<br>estradiol-binding globulin (TeBG) Testosterone-estrogen-binding<br>globulin SHBG |
| Observed MW: | 32 kDa, 42 kDa, 44 kDa                                                                                                                                                                                                    |
| Uniprot ID : | P04278                                                                                                                                                                                                                    |

Immunohistochemistry of paraffin-embedded human kidney cancer tissue slide using FNab10201(SHBG antibody) at dilution of 1:200

Rat testis were subjected to SDS PAGE followed by western blot with FNab10201(SHBG antibody) at dilution of 1:1000