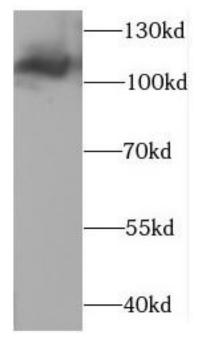

Rat skeletal muscle were subjected to SDS PAGE followed by western blot with FNab10163(CLCN1 antibody) at dilution of 1:1000