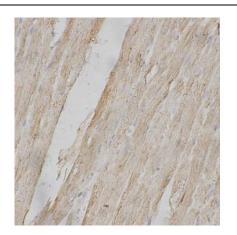

## **Application**

Reactivity: Human, Mouse, Rat Tested Application: ELISA, WB, IHC

Recommended dilution: WB: 1:500 - 1:2000; IHC: 1:50 - 1:200

Image:

Immunohistochemistry of paraffin-embedded mouse heart tissue slide using FNab10163(CLCN1 antibody) at dilution of 1:200