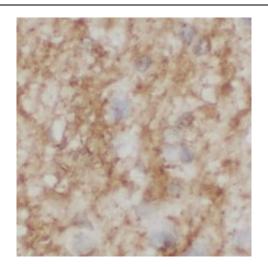

### **Application**

Reactivity: Human, Rat
Tested Application: ELISA, IHC

Recommended dilution: IHC: 1:20-1:200

Image:

Immunohistochemistry of paraffin-embedded rat brain tissue slide using FNab10080(MYPR Antibody) at dilution of 1:200