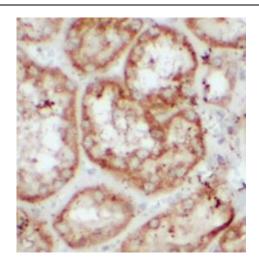

#### **Application**

Reactivity: Human

Tested Application: ELISA, IHC

Recommended dilution: IHC: 1:20-1:200

Image:

Immunohistochemistry of paraffin-embedded human kidney using FNab10060(SLC4A4 antibody) at dilution of 1:100