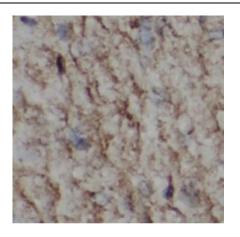

## **Application**

Reactivity: Human, Mouse

Tested Application: ELISA, WB, IHC

Recommended dilution: WB: 1:500-1:2000; IHC: 1:50-1:500

Image:

Immunohistochemistry of paraffin-embedded rat brain tissue slide using FNab10022(RBTN2 Antibody) at dilution of 1:200