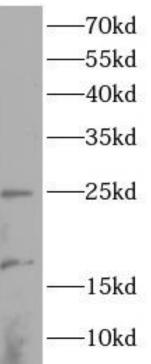

k562 cells were subjected to SDS PAGE followed by western blot with FNab10022( RBTN2 Antibody) at dilution of 1:1000