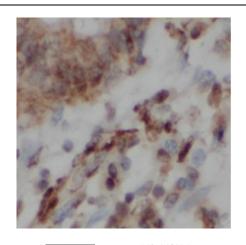

## **Application**

Reactivity: Human, Mouse, Rat Tested Application: ELISA, WB, IHC

Recommended dilution: WB: 1:500-1:2000; IHC: 1:50-1:500

Image:

Immunohistochemistry of paraffin-embedded human colon cancer tissue slide using FNab10021(RBTN1 Antibody) at dilution of 1:200