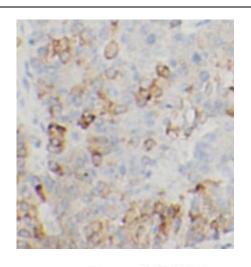

## **Application**

Reactivity: Human

Tested Application: ELISA, WB, IHC

Recommended dilution: WB: 1:200-1:2000; IHC: 1:50-1:500

Image:

Immunohistochemistry of paraffin-embedded human breast cancer tissue slide using FNab10012(EREG Antibody) at dilution of 1:100