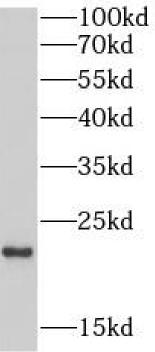

A549 cells were subjected to SDS PAGE followed by western blot with FNab10012(EREG antibody) at dilution of 1:1000