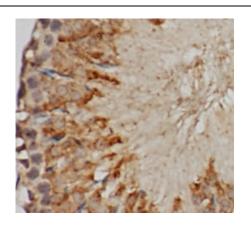

## **Application**

Reactivity: Human, rat

Tested Application: ELISA, WB, IHC

Recommended dilution: WB: 1:500-1:2000; IHC: 1:20-1:200

Image:

Immunohistochemistry of paraffin-embedded rat testis tissue using FNab10002(DPOLL Antibody) at dilution of 1:200