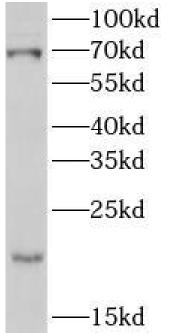

Hela cells were subjected to SDS PAGE followed by western blot with FNab10002(DPOLL antibody) at dilution of 1:1000