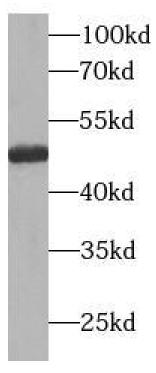

mouse heart were subjected to SDS PAGE followed by western blot with FNab09942(AKT1S1 Antibody) at dilution of 1:1000