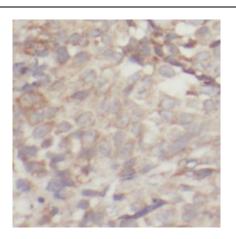

## **Application**

Reactivity: Human, Mouse, Rat Tested Application: ELISA, WB, IHC

Recommended dilution: WB: 1:500 - 1:2000; IHC: 1:20 - 1:200

Image:

Immunohistochemistry of paraffin-embedded human breast cancer tissue slide using FNab09942( AKT1S1 Antibody) at dilution of 1:100