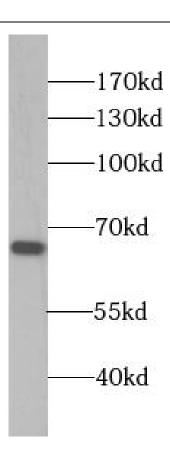

## Immunogen information

Immunogen: zinc finger, CCHC domain containing 7

Synonyms: Zinc finger CCHC domain-containing protein 7|TRAMP-like complex

RNA-binding factor ZCCHC7|ZCCHC7

Observed MW: 63 kDa
Uniprot ID: Q8N3Z6

## **Application**

Reactivity: Human

Tested Application: ELISA, WB

Recommended dilution: WB: 1:200-1:1000

Image:

PC-3 cells were subjected to SDS PAGE followed by western blot with FNab09612(ZCCHC7 Antibody) at dilution of 1:300