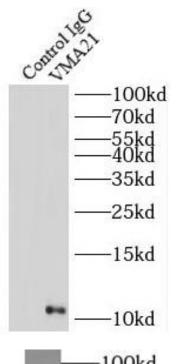

IP Result of anti-VMA21 (IP:FNab09417, 3ug; Detection:FNab09417 1:1000) with MCF-7 cells lysate 4000ug.

MCF7 cells were subjected to SDS PAGE followed by western blot with FNab09417(VMA21 antibody) at dilution of 1:1000