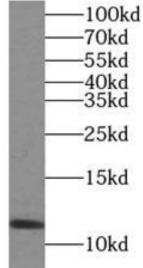

IP Result of anti-VMA21 (IP:FNab09417, 3ug; Detection:FNab09417 1:1000) with MCF-7 cells lysate 4000ug.

MCF7 cells were subjected to SDS PAGE followed by western blot with FNab09417(VMA21 antibody) at dilution of 1:1000