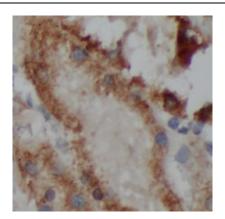

## **Application**

Reactivity: Human, Mouse, Rat Tested Application: ELISA, WB, IHC, IP

Recommended dilution: WB: 1:500-1:2000; IP: 1:500-1:5000; IHC: 1:20-1:200

Image:

Immunohistochemistry of paraffin-embedded human kidney using FNab09417(VMA21 antibody) at dilution of 1:50