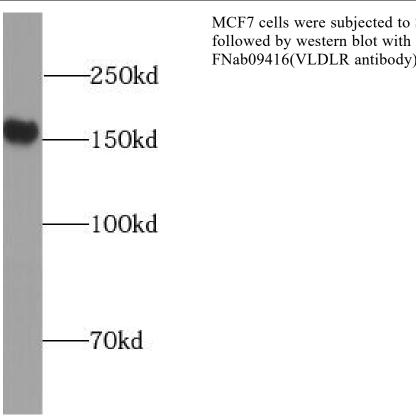

## **Application**

Reactivity: Human, Mouse, Rat

Tested Application: ELISA, WB

Recommended dilution: WB: 1:500-1:5000

Image:

MCF7 cells were subjected to SDS PAGE followed by western blot with FNab09416(VLDLR antibody) at dilution of 1:300