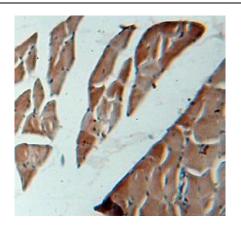

### **Application**

Reactivity: Human, Mouse, Rat

Tested Application: ELISA, IHC, WB

Recommended dilution: WB: 1:200-1:2000; IHC: 1:20-1:200

Image:

Immunohistochemistry of paraffin-embedded human skeletal muscle using FNab09359(VAMP2 antibody) at dilution of 1:50