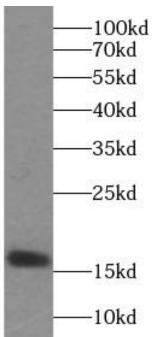

mouse brain tissue were subjected to SDS PAGE followed by western blot with FNab09359(VAMP2 Antibody) at dilution of 1:600