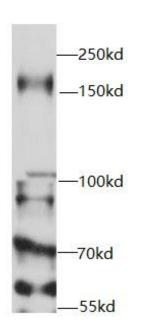

#### **Immunogen information**

Immunogen: ubiquitin specific peptidase 19

Synonyms: Deubiquitinating enzyme 19, KIAA0891, Ubiquitin thiolesterase 19,

USP19, ZMYND9

Observed MW: 70 kDa, 160 kDa

Uniprot ID: O94966

## Application

Reactivity: Human

Tested Application: ELISA, WB

Recommended dilution: WB: 1:500-1:2000

Image:

Hela cells were subjected to SDS PAGE followed by western blot with FNab09314(USP19 Antibody) at dilution of 1:1000