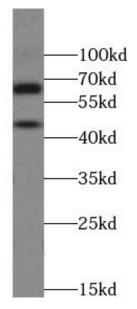

K-562 cells were subjected to SDS PAGE followed by western blot with FNab09224(UCKL1 antibody) at dilution of 1:300