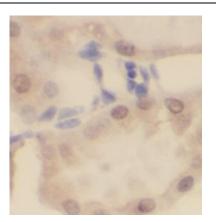

Immunohistochemistry of paraffin-embedded human kidney using FNab09224(UCKL1 antibody) at dilution of 1:100

IP Result of anti-UCKL1 (IP:FNab09224, 4ug; Detection:FNab09224 1:500) with K-562 cells lysate 3200ug.